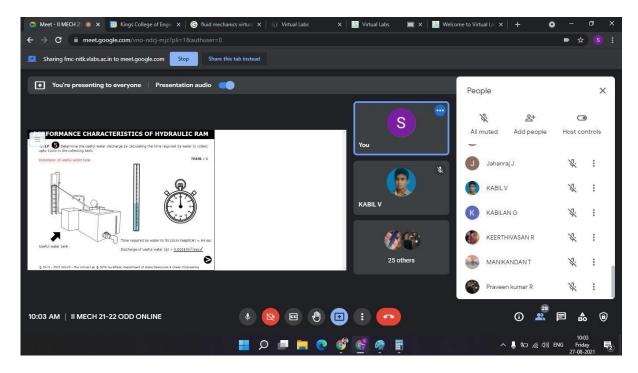

Department of Mechanical Engineering Virtual Laboratory Session Handled Report on Fluid Mechanics and Machinery

Name of the Session: Virtual Lab

## **Subject: Fluid Mechanics and Machinery**

Date: 27/08/2021

## Time: 09.30 AM to 10.30 AM

In order to assist the knowledge of II Mechanical Engineering students of strength 52 students along with lateral entry students (08 Students), Virtual lab session was handled by Mr. S. Sabanayagam, AP/Mechanical under the experiments of Centrifugal Pump, Kaplan Turbine, Francis Turbine, Bernoulli's Theorem and Pump bursting. The student utilized the session and gained knowledge about pumps and turbines which covers the syllabus of Fluid Mechanics and Machinery framed by Anna University – CBCS.

## **Session Photos**













## Feedback from the Students (Collected through Google Form)

| and a | Apps G Google Images   | 🔲 Daily Activity Report. 🦉 Speech                           | nnotes   Spee 🝸 Pradł | nan Mantri Aw 💶 (2) Ve                           | edu : 8.25 o 🚊 Anna U   | Iniversity - C 🛵 Sad | Ihguru Satsang 🛛 📋 Other bookmarks 🗎 | 📰 Readi |
|-------|------------------------|-------------------------------------------------------------|-----------------------|--------------------------------------------------|-------------------------|----------------------|--------------------------------------|---------|
| Ħ     |                        | n For Virtual Laboratory FMI<br>Insert Format Data Tools Fo | and the second second | ☆ ➡ 		 Saved to Drive<br>Last edit was seconds a |