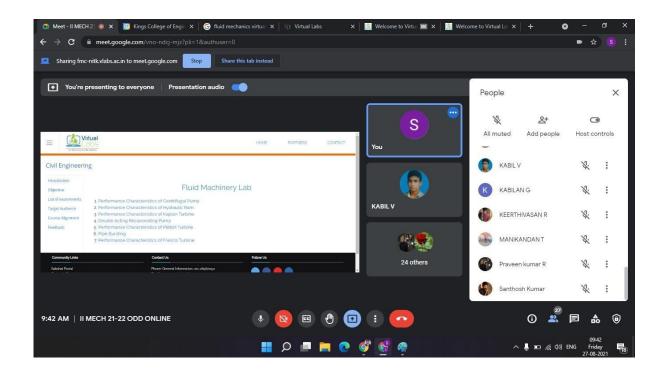

Department of Mechanical Engineering Virtual Laboratory Session Handled Report on Fluid Mechanics and Machinery

Name of the Session: Virtual Lab

## **Subject: Fluid Mechanics and Machinery**

Date: 27/08/2021

## Time: 09.30 AM to 10.30 AM

In order to assist the knowledge of II Mechanical Engineering students of strength 52 students along with lateral entry students (08 Students), Virtual lab session was handled by Mr. S. Sabanayagam, AP/Mechanical under the experiments of Centrifugal Pump, Kaplan Turbine, Francis Turbine, Bernoulli's Theorem and Pump bursting. The student utilized the session and gained knowledge about pumps and turbines which covers the syllabus of Fluid Mechanics and Machinery framed by Anna University – CBCS.

## **Session Photos**













## Feedback from the Students (Collected through Google Form)

| and a | Apps G Google Images   | 🔲 Daily Activity Report. 🦉 Speech                           | nnotes   Spee 🝸 Pradł | nan Mantri Aw 💶 (2) Ve                           | edu : 8.25 o 🚊 Anna U   | Iniversity - C 🛵 Sad | Ihguru Satsang 🛛 📋 Other bookmarks 🗎 | 📰 Readi |
|-------|------------------------|-------------------------------------------------------------|-----------------------|--------------------------------------------------|-------------------------|----------------------|--------------------------------------|---------|
| Ħ     |                        | n For Virtual Laboratory FMI<br>Insert Format Data Tools Fo | and the second second | ☆ ➡ 		 Saved to Drive<br>Last edit was seconds a |