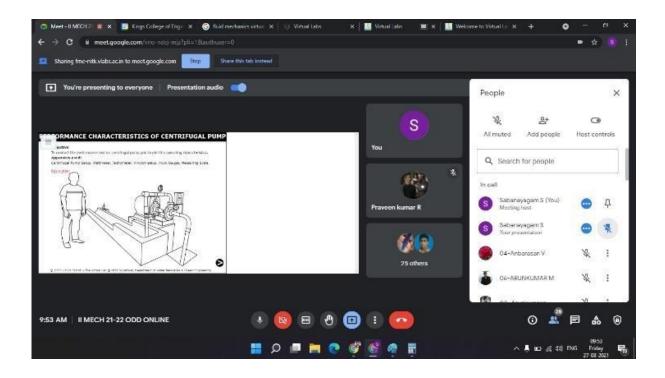

Department of Mechanical Engineering Virtual Laboratory Session Handled Report on Fluid Mechanics and Machinery

Name of the Session: Virtual Lab

## **Subject: Fluid Mechanics and Machinery**

Date: 27/08/2021

## Time: 09.30 AM to 10.30 AM

In order to assist the knowledge of II Mechanical Engineering students of strength 52 students along with lateral entry students (08 Students), Virtual lab session was handled by Mr. S. Sabanayagam, AP/Mechanical under the experiments of Centrifugal Pump, Kaplan Turbine, Francis Turbine, Bernoulli's Theorem and Pump bursting. The student utilized the session and gained knowledge about pumps and turbines which covers the syllabus of Fluid Mechanics and Machinery framed by Anna University – CBCS.

## **Session Photos**













## Feedback from the Students (Collected through Google Form)

| and a | Apps G Google Images   | 🔲 Daily Activity Report. 🦉 Speech                           | nnotes   Spee 🝸 Pradł | nan Mantri Aw 💶 (2) Ve                           | edu : 8.25 o 🚊 Anna U   | Iniversity - C 🛵 Sad | Ihguru Satsang 🛛 📋 Other bookmarks 🗎 | 📰 Readi |
|-------|------------------------|-------------------------------------------------------------|-----------------------|--------------------------------------------------|-------------------------|----------------------|--------------------------------------|---------|
| Ħ     |                        | n For Virtual Laboratory FMI<br>Insert Format Data Tools Fo | and the second second | ☆ ➡ 		 Saved to Drive<br>Last edit was seconds a |